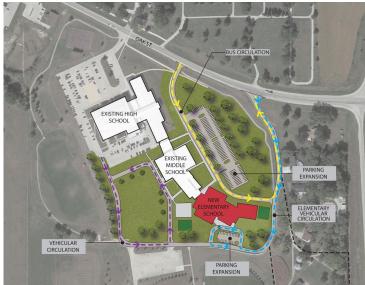

The new school will be located southeast of the middle school. The diagram to the right shows how vehicle traffic could flow from the main entrance to the high school, middle school, and elementary school separately.

As illustrated in the site plan to the right, buses will continue to enter the site as they do today. Elementary school bus riders will enter the building through an entrance where the middle school and elementary school meet. Because more than half of elementary students ride the bus and an additional 45-50 students arrive early for Panther Academy, the number of additional cars entering the campus each morning and afternoon is expected to be minimal. Parents dropping their kids off or

picking them up will enter further to the east (see the teal lines in the graphic) and will continue to the south of the new elementary school, which is the front of the building. There will be two entrances: one main entrance and a separate entrance for Panther Academy (see the floor plans below).