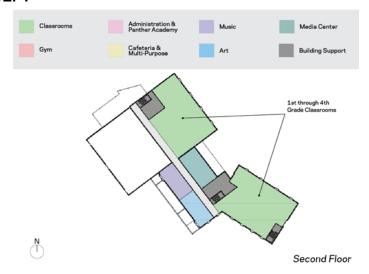

The elementary school will be organized in classroom neighborhoods with PK and Kindergarten and special education on the first level and first through fourth grades on the second level. Panther Academy and the gym will also be on the first level while other specials (art and music) and the media center will be on the second level.