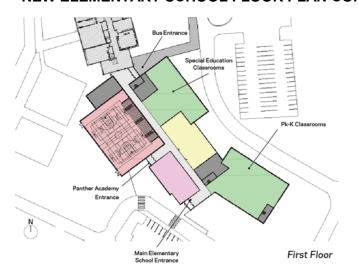

As illustrated in the site plan to the right, buses will continue to enter the site as they do today. Elementary school bus riders will enter the building through an entrance where the middle school and elementary school meet. Because more than half of elementary students ride the bus and an additional 45-50 students arrive early for Panther Academy, the number of additional cars entering the campus each morning and afternoon is expected to be minimal. Parents dropping their kids off or

picking them up will enter further to the east (see the teal lines in the graphic) and will continue to the south of the new elementary school, which is the front of the building. There will be two entrances: one main entrance and a separate entrance for Panther Academy (see the floor plans below).

## NEW ELEMENTARY SCHOOL FLOOR PLAN CONCEPT