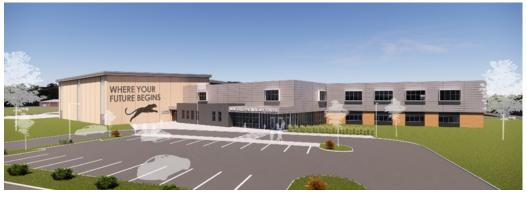

## **NEW ELEMENTARY SCHOOL DESIGN CONCEPT**

This is a concept of what the new elementary school *could* look like. This view is the front of the building, which faces southwest. Just as you see in the floor plans above, there are two entrances. The main entrance is the one to the left with a glass front. The Panther Academy entrance is by the panther images on the gym.